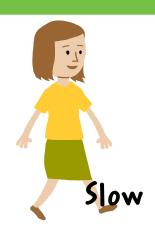

Match the opposite words below

Outside Inside

new

man

noisy

north

odd

quick

huge

wide

push

On

narrow

off

even

pull

tiny

quiet

south

slow

old

woman