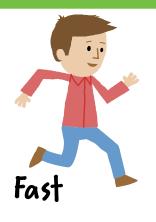

Match the opposite words below

Outside Inside

new

man

noisy

north

odd

quick

huge

wide

push

On

narrow

off

even

pull

tiny

quiet

south

slow

old

woman